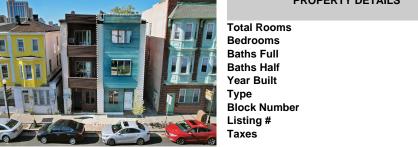

### 114 Mississippi, Atlantic City, NJ, 08401

| PROPERTY DETAILS     |
|----------------------|
| Total Rooms          |
| Bedrooms 0           |
| Baths Full 0         |
| Baths Half 0         |
| Year Built 1950      |
| Туре                 |
| Block Number 337     |
| Listing # 597815     |
| <b>Taxes</b> 7767.00 |