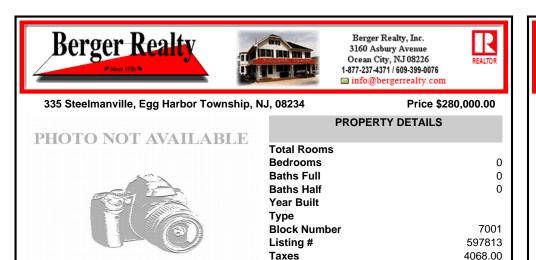

# 335 Steelmanville, Egg Harbor Township, NJ, 08234

## Price \$280,000.00

| PROPERTY DETAILS                                                                                                |                                                                                                        |
|-----------------------------------------------------------------------------------------------------------------|--------------------------------------------------------------------------------------------------------|
| Total Rooms<br>Bedrooms<br>Baths Full<br>Baths Half<br>Year Built<br>Type<br>Block Number<br>Listing #<br>Taxes | 0<br>0<br>7001<br>597813<br>4068.00                                                                    |
|                                                                                                                 | Total Rooms<br>Bedrooms<br>Baths Full<br>Baths Half<br>Year Built<br>Type<br>Block Number<br>Listing # |