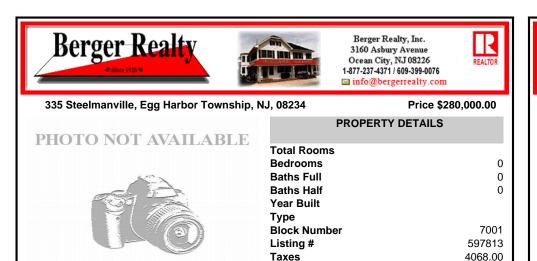

### 335 Steelmanville, Egg Harbor Township, NJ, 08234

#### Price \$280,000.00

| UOTO NOT AVAILADI E | PROPERTY DETAILS                                                                                       |                          |
|---------------------|--------------------------------------------------------------------------------------------------------|--------------------------|
| HOTO NOT AVAILABLE  | Total Rooms<br>Bedrooms<br>Baths Full<br>Baths Half<br>Year Built<br>Type<br>Block Number<br>Listing # | 0<br>0<br>7001<br>597813 |
|                     | Taxes                                                                                                  | 4068.00                  |