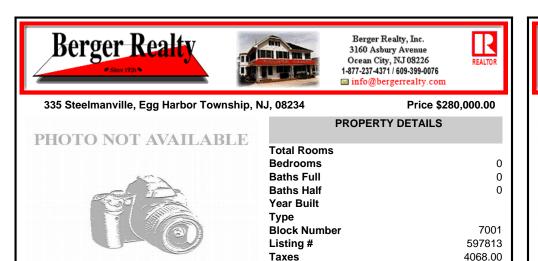

### 335 Steelmanville, Egg Harbor Township, NJ, 08234

#### Price \$280,000.00

| HOTO NOT AVAILABLE | PROPERTY DETAILS                                                                                                |                                     |
|--------------------|-----------------------------------------------------------------------------------------------------------------|-------------------------------------|
| HOTO NOT AVAILABLE | Total Rooms<br>Bedrooms<br>Baths Full<br>Baths Half<br>Year Built<br>Type<br>Block Number<br>Listing #<br>Taxes | 0<br>0<br>7001<br>597813<br>4068.00 |