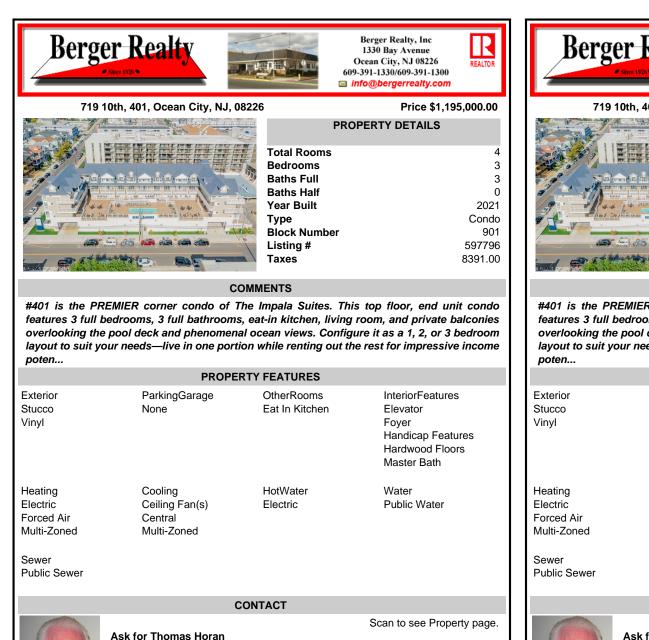

#401 is the PREMIER corner condo of The Impala Suites. This top floor, end unit condo features 3 full bedrooms, 3 full bathrooms, eat-in kitchen, living room, and private balconies overlooking the pool deck and phenomenal ocean views. Configure it as a 1, 2, or 3 bedroom layout to suit your needs—live in one portion while renting out the rest for impressive income

| <b>1</b> • • • •                                                          |                                                                                                                                  |                              |                                                                                              |
|---------------------------------------------------------------------------|----------------------------------------------------------------------------------------------------------------------------------|------------------------------|----------------------------------------------------------------------------------------------|
|                                                                           | PROPE                                                                                                                            | RTY FEATURES                 |                                                                                              |
| Exterior<br>Stucco<br>Vinyl                                               | ParkingGarage<br>None                                                                                                            | OtherRooms<br>Eat In Kitchen | InteriorFeatures<br>Elevator<br>Foyer<br>Handicap Features<br>Hardwood Floors<br>Master Bath |
| Heating<br>Electric<br>Forced Air<br>Multi-Zoned<br>Sewer<br>Public Sewer | Cooling<br>Ceiling Fan(s)<br>Central<br>Multi-Zoned                                                                              | HotWater<br>Electric         | Water<br>Public Water                                                                        |
|                                                                           |                                                                                                                                  | CONTACT                      |                                                                                              |
|                                                                           | Ask for Thomas Horan<br>Berger Realty Inc<br>1330 Bay Avenue, Ocean City<br>Call: 609-602-7330<br>Email to: tph@bergerrealty.com |                              | Scan to see Property page.                                                                   |