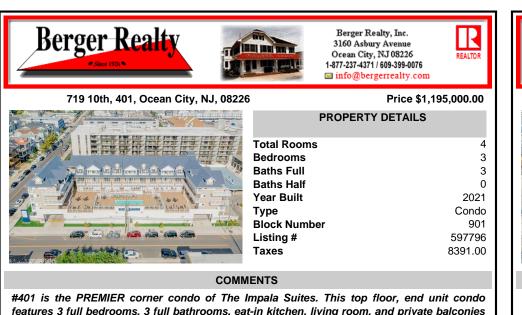

#401 is the PREMIER corner condo of The Impala Suites. This top floor, end unit condo features 3 full bedrooms, 3 full bathrooms, eat-in kitchen, living room, and private balconies overlooking the pool deck and phenomenal ocean views. Configure it as a 1, 2, or 3 bedroom layout to suit your needs—live in one portion while renting out the rest for impressive income poten...