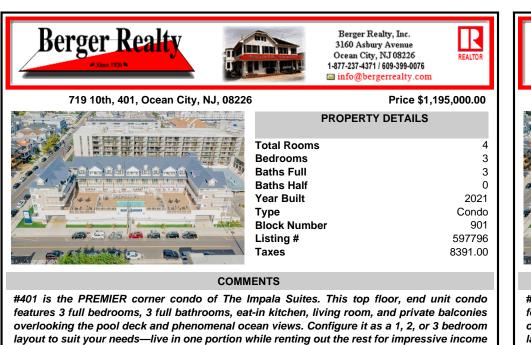

COMMENTS

#401 is the PREMIER corner condo of The Impala Suites. This top floor, end unit condo features 3 full bedrooms, 3 full bathrooms, eat-in kitchen, living room, and private balconies overlooking the pool deck and phenomenal ocean views. Configure it as a 1, 2, or 3 bedroom layout to suit your needs—live in one portion while renting out the rest for impressive income poten...