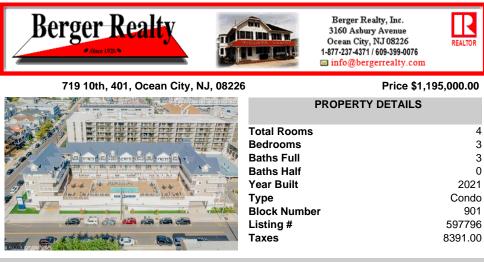

## COMMENTS

#401 is the PREMIER corner condo of The Impala Suites. This top floor, end unit condo features 3 full bedrooms, 3 full bathrooms, eat-in kitchen, living room, and private balconies overlooking the pool deck and phenomenal ocean views. Configure it as a 1, 2, or 3 bedroom layout to suit your needs—live in one portion while renting out the rest for impressive income poten...