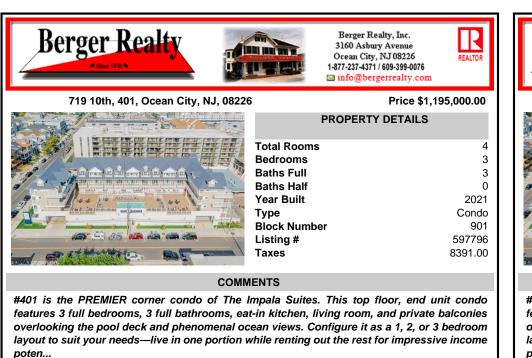

## COMMENTS

#401 is the PREMIER corner condo of The Impala Suites. This top floor, end unit condo features 3 full bedrooms, 3 full bathrooms, eat-in kitchen, living room, and private balconies overlooking the pool deck and phenomenal ocean views. Configure it as a 1, 2, or 3 bedroom layout to suit your needs—live in one portion while renting out the rest for impressive income poten...