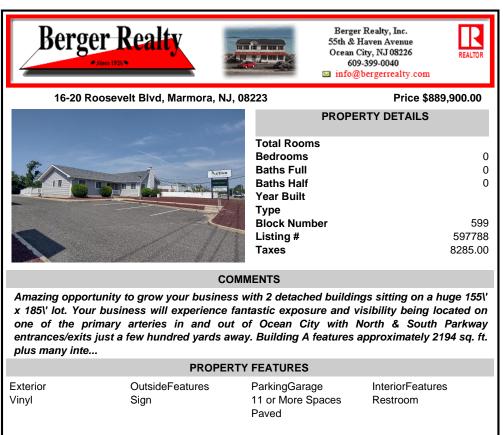

## COMMENTS

Amazing opportunity to grow your business with 2 detached buildings sitting on a huge 155\' x 185\' lot. Your business will experience fantastic exposure and visibility being located on one of the primary arteries in and out of Ocean City with North & South Parkway entrances/exits just a few hundred yards away. Building A features approximately 2194 sg. ft. plus many inte...

| Exterior                           | OutsideFeatures<br>Sign                                | ParkingGarage              | InteriorFeatures |
|------------------------------------|--------------------------------------------------------|----------------------------|------------------|
| Vinyl                              | Sign                                                   | 11 or More Spaces<br>Paved | Restroom         |
| Basement<br>Crawl Space<br>Partial | Heating<br>Baseboard<br>Forced Air<br>Hot Water<br>Oil | Cooling<br>Central         | Water<br>Public  |
| Sewer<br>Septic                    |                                                        |                            |                  |
| CONTACT                            |                                                        |                            |                  |