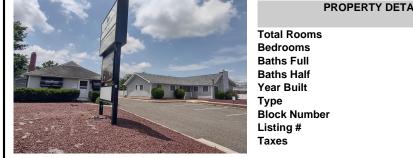

16-20 Roosevelt Blvd, Marmora, NJ, 08223

|    | PROPERTY DETAILS |         |
|----|------------------|---------|
|    | Total Rooms      |         |
|    | Bedrooms         | 0       |
|    | Baths Full       | 0       |
| AN | Baths Half       | 0       |
|    | Year Built       |         |
|    | Туре             |         |
|    | Block Number     | 599     |
|    | Listing #        | 597788  |
|    | Taxes            | 8285.00 |
|    |                  |         |

## COMMENTS

Amazing opportunity to grow your business with 2 detached buildings sitting on a huge 155\' x 185\' lot. Your business will experience fantastic exposure and visibility being located on one of the primary arteries in and out of Ocean City with North & South Parkway entrances/exits just a few hundred yards away. Building A features approximately 2194 sg. ft. plus many inte ...

599

597788

8285.00

3160 Asbury Avenue, Ocean City Call: 302-593-9119 Email to: aic@bergerrealty.com

REALTOP

Price \$889,900.00