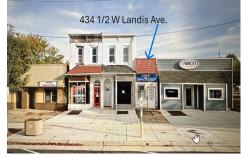

Berger Realty, Inc. 3160 Asbury Avenue Ocean City, NJ 08226 1-877-237-4371/609-399-0076 info@bergerrealty.com

PROPERTY DETAILS

434 1/2 Landis, Vineland, NJ, 08360

# Price \$50,000.00

| 22.7         |         |
|--------------|---------|
| Total Rooms  |         |
| Bedrooms     | 0       |
| Baths Full   | 0       |
| Baths Half   | 0       |
| Year Built   | 1920    |
| Туре         |         |
| Block Number | 2920    |
| Listing #    | 597786  |
| Taxes        | 1584.00 |