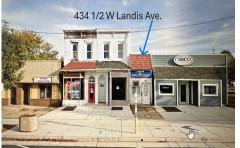

Price \$50,000.00

434 1/2 Landis, Vineland, NJ, 08360

## PROPERTY DETAILS

 Total Rooms

 Bedrooms
 0

 Baths Full
 0

 Baths Half
 0

 Year Built
 1920

 Type
 2920

 Block Number
 2920