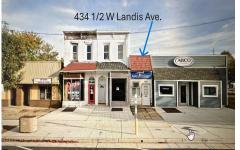

| Baths Half   | 0       |
| Year Built   | 1920    |
| Туре         |         |
| Block Number | 2920    |
| Listing #    | 597786  |
| Taxes        | 1584.00 |

### **COMMENTS**

Open the business you\'ve been looking to do! Seller financing available....

| DDC | DE  | DTV | A TI  | JRES   |
|-----|-----|-----|-------|--------|
| PRU | JPC | RII | 4 I L | JK E O |

Exterior Masonry Vinyl

ParkingGarage None

**Basement** Slab

### CONTACT



Ask for Tom Melchionni **Berger Realty Inc** 3160 Asbury Avenue, Ocean City

Call: 609-602-8208

Email to: tom@bergerrealty.com

PROPERTY DETAILS





Berger Realty, Inc. 3160 Asbury Avenue Ocean City, NJ 08226 1-877-237-4371 / 609-399-0076 info@bergerrealty.com



1584.00

Price \$50,000.00

434 1/2 Landis, Vineland, NJ, 08360

# PROPERTY DETAILS



**Total Rooms Bedrooms Baths Full** 0 **Baths Half** Year Built 1920 Type 2920 **Block Number** Listing # 597786

### COMMENTS

**Taxes** 

Open the business you\'ve been looking to do! Seller financing available....

### **PROPERTY FEATURES**

Exterior Masonry Vinyl

ParkingGarage None

**Basement** Slab

### CONTACT



Ask for Tom Melchionni **Berger Realty Inc** 3160 Asbury Avenue, Ocean City Call: 609-602-8208

Email to: tom@bergerrealty.com





Scan to see Property page.