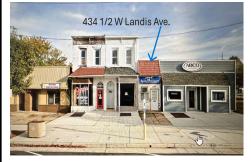

Berger Realty, Inc. 3160 Asbury Avenue Ocean City, NJ 08226 1-877-237-4371 / 609-399-0076 info@bergerrealty.com

mathematical info@bergerrealty.com

ma

434 1/2 Landis, Vineland, NJ, 08360

## Price \$50,000.00

Scan to see Property page.

| Total Rooms  |         |
|--------------|---------|
| Bedrooms     | 0       |
| Baths Full   | 0       |
| Baths Half   | 0       |
| Year Built   | 1920    |
| Туре         |         |
| Block Number | 2920    |
| Listing #    | 597786  |
| Taxes        | 1584.00 |