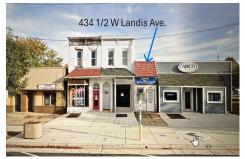

434 1/2 Landis, Vineland, NJ, 08360

# PROPERTY DETAILS

Price \$50,000.00

**Total Rooms Bedrooms Baths Full** 0 **Baths Half** Year Built 1920 Type 2920 **Block Number** Listing # 597786 **Taxes** 1584.00