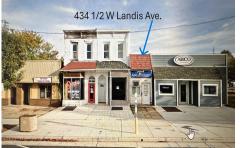

Berger Realty, Inc. 3160 Asbury Avenue Ocean City, NJ 08226 1-877-237-4371 / 609-399-0076 info@bergerrealty.com

mathematical info@bergerrealty.com

ma

PROPERTY DETAILS

434 1/2 Landis, Vineland, NJ, 08360

| 11101 =1111 ==1111=0 |         |
|----------------------|---------|
| Total Rooms          |         |
| Bedrooms             | 0       |
| Baths Full           | 0       |
| Baths Half           | 0       |
| Year Built           | 1920    |
| Туре                 |         |
| Block Number         | 2920    |
| Listing #            | 597786  |
| Taxes                | 1584.00 |