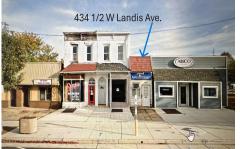

Price \$50,000.00

434 1/2 Landis, Vineland, NJ, 08360

# PROPERTY DETAILS

Berger Realty

**Total Rooms Bedrooms Baths Full** 0 **Baths Half** Year Built 1920 Type 2920 **Block Number** Listing # 597786 **Taxes** 1584.00