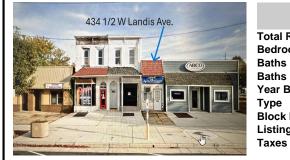

Berger Realty, Inc. 55th & Haven Avenue Ocean City, NJ 08226 609-399-0040

1584.00

info@bergerrealty.com

PROPERTY DETAILS

434 1/2 Landis, Vineland, NJ, 08360

# Price \$50,000.00

Scan to see Property page.

#### **Total Rooms Bedrooms** 0 **Baths Full** 0 **Baths Half** Year Built 1920 Type **Block Number** 2920 Listing # 597786

Price \$50,000.00

434 1/2 Landis, Vineland, NJ, 08360

# PROPERTY DETAILS

**Total Rooms Bedrooms** 0 **Baths Full** 0 **Baths Half** Year Built 1920 Type 2920 **Block Number** Listing # 597786 **Taxes** 1584.00