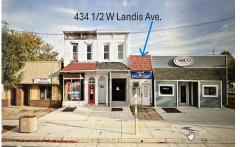

Berger Realty, Inc. 55th & Haven Avenue Ocean City, NJ 08226 609-399-0040

1584.00

info@bergerrealty.com

PROPERTY DETAILS

434 1/2 Landis, Vineland, NJ, 08360

# Price \$50,000.00

Scan to see Property page.

Price \$50,000.00

434 1/2 Landis, Vineland, NJ, 08360