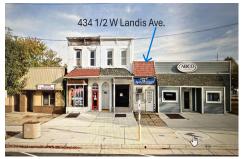

Berger Realty, Inc 1330 Bay Avenue Ocean City, NJ 08226 609-391-1330/609-391-1300 info@bergerrealty.com

434 1/2 Landis, Vineland, NJ, 08360

### Price \$50,000.00

# PROPERTY DETAILS

| Total Rooms  |         |
|--------------|---------|
| Bedrooms     | 0       |
| Baths Full   | 0       |
| Baths Half   | 0       |
| Year Built   | 1920    |
| Туре         |         |
| Block Number | 2920    |
| Listing #    | 597786  |
| Taxes        | 1584.00 |