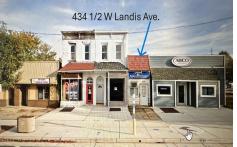

Price \$50,000.00

434 1/2 Landis, Vineland, NJ, 08360

## PROPERTY DETAILS

**Total Rooms Bedrooms Baths Full** 0 **Baths Half** Year Built 1920 Type 2920 **Block Number** Listing # 597786 **Taxes** 1584.00