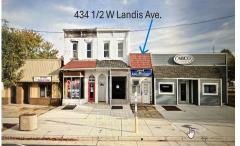

Price \$50,000.00

434 1/2 Landis, Vineland, NJ, 08360

## PROPERTY DETAILS

 Total Rooms

 Bedrooms
 0

 Baths Full
 0

 Baths Half
 0

 Year Built
 1920

 Type
 2920

 Block Number
 2920