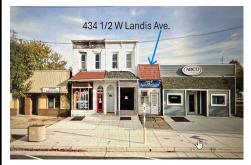

Berger Realty, Inc. 3160 Asbury Avenue Ocean City, NJ 08226 1-877-237-4371/609-399-0076 info@bergerrealty.com

PROPERTY DETAILS

434 1/2 Landis, Vineland, NJ, 08360

## Price \$50,000.00

| Total Rooms  |         |
|--------------|---------|
| Bedrooms     | 0       |
| Baths Full   | 0       |
| Baths Half   | 0       |
| Year Built   | 1920    |
| Туре         |         |
| Block Number | 2920    |
| Listing #    | 597786  |
| Taxes        | 1584.00 |