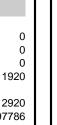

# Price \$50,000.00

| Total Rooms  |         |
|--------------|---------|
| Bedrooms     | 0       |
| Baths Full   | 0       |
| Baths Half   | 0       |
| Year Built   | 1920    |
| Type         |         |
| Block Number | 2920    |
| Listing #    | 597786  |
| Taxes        | 1584.00 |

# PROPERTY DETAILS

**Total Rooms Bedrooms Baths Full** 0 **Baths Half** Year Built 1920 Type 2920 **Block Number** Listing # 597786 **Taxes** 1584.00