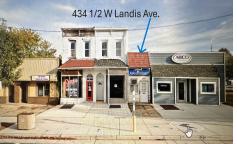

Berger Realty, Inc. 3160 Asbury Avenue Ocean City, NJ 08226 1-877-237-4371 / 609-399-0076 info@bergerrealty.com

mathematical info@bergerrealty.com

ma

PROPERTY DETAILS

434 1/2 Landis, Vineland, NJ, 08360

## Price \$50,000.00

| Total Rooms  |         |
|--------------|---------|
| Bedrooms     | 0       |
| Baths Full   | 0       |
| Baths Half   | 0       |
| Year Built   | 1920    |
| Туре         |         |
| Block Number | 2920    |
| Listing #    | 597786  |
| Taxes        | 1584.00 |
|              |         |

Price \$50,000.00

434 1/2 Landis, Vineland, NJ, 08360

# PROPERTY DETAILS

**Total Rooms Bedrooms Baths Full Baths Half** Year Built 1920 Type 2920 **Block Number** Listing # 597786 **Taxes** 1584.00