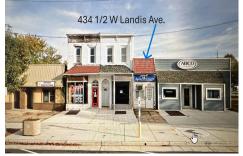

Berger Realty, Inc. 3160 Asbury Avenue Ocean City, NJ 08226 1-877-237-4371 / 609-399-0076 info@bergerrealty.com

mathematical info@bergerrealty.com

ma

PROPERTY DETAILS

434 1/2 Landis, Vineland, NJ, 08360

## Price \$50,000.00

| Total Rooms  |         |
|--------------|---------|
| Bedrooms     | 0       |
| Baths Full   | 0       |
| Baths Half   | 0       |
| Year Built   | 1920    |
| Туре         |         |
| Block Number | 2920    |
| Listing #    | 597786  |
| Taxes        | 1584.00 |
|              |         |

Price \$50,000.00

434 1/2 Landis, Vineland, NJ, 08360

# PROPERTY DETAILS

**Total Rooms Bedrooms Baths Full Baths Half** Year Built 1920 Type 2920 **Block Number** Listing # 597786 **Taxes** 1584.00