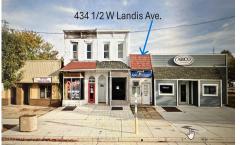

Price \$50,000.00

434 1/2 Landis, Vineland, NJ, 08360

# PROPERTY DETAILS

 Total Rooms

 Bedrooms
 0

 Baths Full
 0

 Baths Half
 0

 Year Built
 1920

 Type
 2920

 Block Number
 2920