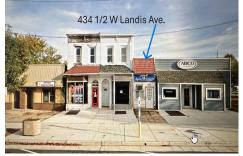

Berger Realty, Inc. 3160 Asbury Avenue Ocean City, NJ 08226 1-877-237-4371 / 609-399-0076 info@bergerrealty.com

mathematical info@bergerrealty.com

ma

PROPERTY DETAILS

434 1/2 Landis, Vineland, NJ, 08360

## Price \$50,000.00

| 0       |
|---------|
| 0       |
| 0       |
| 1920    |
|         |
| 2920    |
| 597786  |
| 1584.00 |
|         |

Price \$50,000.00

434 1/2 Landis, Vineland, NJ, 08360