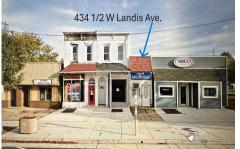

Price \$50,000.00

434 1/2 Landis, Vineland, NJ, 08360

## PROPERTY DETAILS

**Total Rooms Bedrooms Baths Full** 0 **Baths Half** Year Built 1920 Type 2920 **Block Number** Listing # 597786 **Taxes** 1584.00