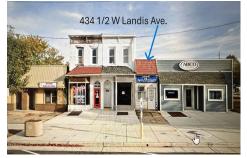

Berger Realty, Inc. 3160 Asbury Avenue Ocean City, NJ 08226 1-877-237-4371/609-399-0076 info@bergerrealty.com

PROPERTY DETAILS

434 1/2 Landis, Vineland, NJ, 08360

### Price \$50,000.00

| Total Rooms  |         |
|--------------|---------|
| Bedrooms     | 0       |
| Baths Full   | 0       |
| Baths Half   | 0       |
| Year Built   | 1920    |
| Type         |         |
| Block Number | 2920    |
| Listing #    | 597786  |
| Taxes        | 1584.00 |