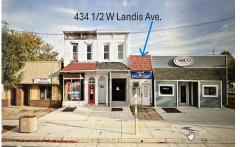

Price \$50,000.00

434 1/2 Landis, Vineland, NJ, 08360

# PROPERTY DETAILS

 Total Rooms

 Bedrooms
 0

 Baths Full
 0

 Baths Half
 0

 Year Built
 1920

 Type
 2920

 Block Number
 2920