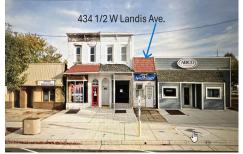

Berger Realty, Inc. 3160 Asbury Avenue Ocean City, NJ 08226 1-877-237-4371/609-399-0076 info@bergerrealty.com

434 1/2 Landis, Vineland, NJ, 08360

## Price \$50,000.00

| 11101 2111 2211120 |         |
|--------------------|---------|
| Total Rooms        |         |
| Bedrooms           | 0       |
| Baths Full         | 0       |
| Baths Half         | 0       |
| Year Built         | 1920    |
| Туре               |         |
| Block Number       | 2920    |
| Listing #          | 597786  |
| Taxes              | 1584.00 |