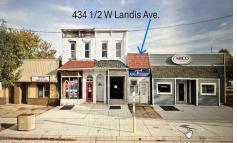

Price \$50,000.00

434 1/2 Landis, Vineland, NJ, 08360

# PROPERTY DETAILS

 Total Rooms

 Bedrooms
 0

 Baths Full
 0

 Baths Half
 0

 Year Built
 1920

 Type
 Block Number
 2920

 Listing #
 597786