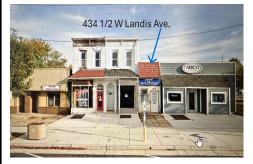

Berger Realty, Inc 1330 Bay Avenue Ocean City, NJ 08226 609-391-1330/609-391-1300 info@bergerrealty.com

434 1/2 Landis, Vineland, NJ, 08360

## Price \$50,000.00

Scan to see Property page.

**Total Rooms Bedrooms** 0 **Baths Full** 0 **Baths Half** Year Built 1920 Type **Block Number** 2920 Listing # 597786 Taxes 1584.00

PROPERTY DETAILS