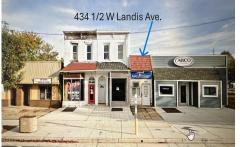

Price \$50,000.00

434 1/2 Landis, Vineland, NJ, 08360

# PROPERTY DETAILS

**Total Rooms Bedrooms** 0 **Baths Full** 0 **Baths Half** Year Built 1920 Type 2920 **Block Number** Listing # 597786 **Taxes** 1584.00