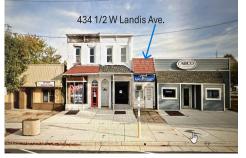

1584.00

Price \$50,000.00

434 1/2 Landis, Vineland, NJ, 08360

## PROPERTY DETAILS

**Total Rooms Bedrooms Baths Full** 0 **Baths Half** Year Built 1920 Type 2920 **Block Number** Listing # 597786