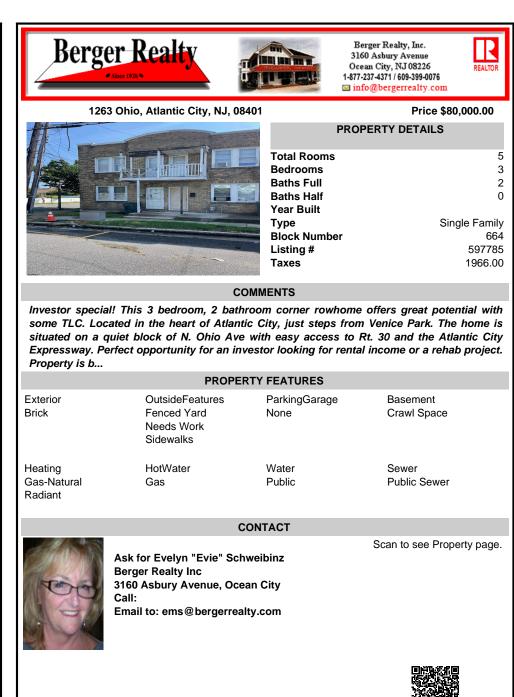

## COMMENTS

Investor special! This 3 bedroom, 2 bathroom corner rowhome offers great potential with some TLC. Located in the heart of Atlantic City, just steps from Venice Park. The home is situated on a guiet block of N. Ohio Ave with easy access to Rt. 30 and the Atlantic City Expressway. Perfect opportunity for an investor looking for rental income or a rehab project. Property is b...