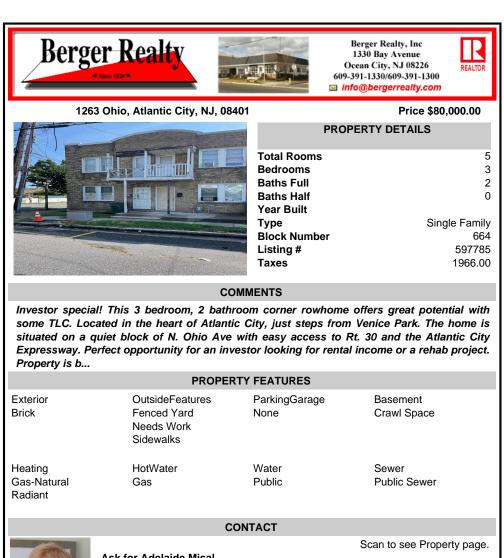

COMMENTS

Investor special! This 3 bedroom, 2 bathroom corner rowhome offers great potential with some TLC. Located in the heart of Atlantic City, just steps from Venice Park. The home is situated on a quiet block of N. Ohio Ave with easy access to Rt. 30 and the Atlantic City Expressway. Perfect opportunity for an investor looking for rental income or a rehab project. Property is b...

| PROPERTY FEATURES                 |                                                           |                       |                         |
|-----------------------------------|-----------------------------------------------------------|-----------------------|-------------------------|
| Exterior<br>Brick                 | OutsideFeatures<br>Fenced Yard<br>Needs Work<br>Sidewalks | ParkingGarage<br>None | Basement<br>Crawl Space |
| Heating<br>Gas-Natural<br>Radiant | HotWater<br>Gas                                           | Water<br>Public       | Sewer<br>Public Sewer   |