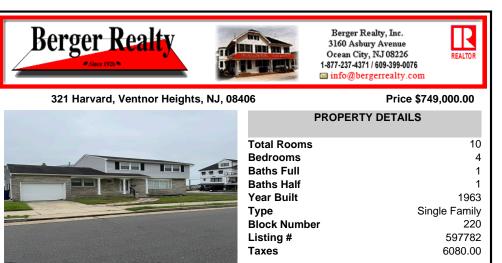

## COMMENTS

321 N Harvard Ave, Ventnor City, NJ 08406 4 Bedrooms 1.5 Bathrooms Approx. 2,400 Sq Ft Across from the Bay. Welcome to 321 N Harvard Avenue, a spacious and sun-filled 4-bedroom, 1.5-bath single-family home located on one of Ventnor City's most sought-after bay blocks. Offering approximately 2,400 square feet of interior living space, this classic residence sits directly...

## Scan to see Property page.

10

4

1

1

1963

220

597782

6080.00

Single Family