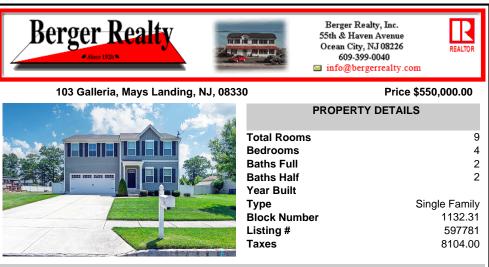

## COMMENTS

Welcome to 103 Galleria on the border of Egg Harbor Township and Mays Landing! Set on a long, fully fenced lot, this move-in ready 3-bedroom, 2 full and 2 half-bath home offers more than meets the eye- The beautifully maintained outdoor space includes a paver patio, storage shed, and endless potential for entertaining, gardening, or future enhancements. Inside, you\'ll fi...