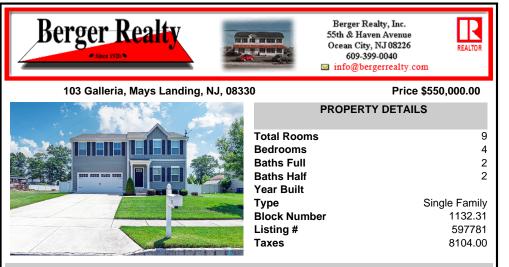

## COMMENTS

Welcome to 103 Galleria on the border of Egg Harbor Township and Mays Landing! Set on a long, fully fenced lot, this move-in ready 3-bedroom, 2 full and 2 half-bath home offers more than meets the eye- The beautifully maintained outdoor space includes a paver patio, storage shed, and endless potential for entertaining, gardening, or future enhancements. Inside, you\'ll fi...

| PROPERTY FEATURES                                                              |                                                                                                    |                          |                                                                               |  |
|--------------------------------------------------------------------------------|----------------------------------------------------------------------------------------------------|--------------------------|-------------------------------------------------------------------------------|--|
| Exterior<br>Vinyl                                                              | OutsideFeatures<br>Fenced Yard<br>Shed<br>Sprinkler System                                         | ParkingGarage<br>Two Car | OtherRooms<br>Den/TV Room<br>Pantry                                           |  |
| InteriorFeatures<br>Kitchen Center Island<br>Security System<br>Walk In Closet | AppliancesIncluded<br>Dishwasher<br>Dryer<br>Electric Stove<br>Microwave<br>Refrigerator<br>Washer | AlsoIncluded<br>Blinds   | Basement<br>6 Ft. or More Head<br>Room<br>Finished<br>Full<br>Inside Entrance |  |
| Heating<br>Forced Air<br>Gas-Natural                                           | Cooling<br>Central                                                                                 | HotWater<br>Tankless-gas | Water<br>Public                                                               |  |