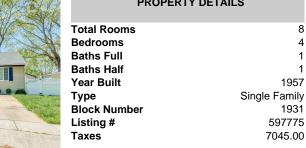

## 45 Dogwood, Somers Point, NJ, 08244

| PROPERTY DETAILS     |
|----------------------|
| Total Rooms 8        |
| Bedrooms 4           |
| Baths Full 1         |
| Baths Half 1         |
| Year Built 1957      |
| Type Single Family   |
| Block Number 1931    |
| Listing # 597775     |
| <b>Taxes</b> 7045.00 |
|                      |