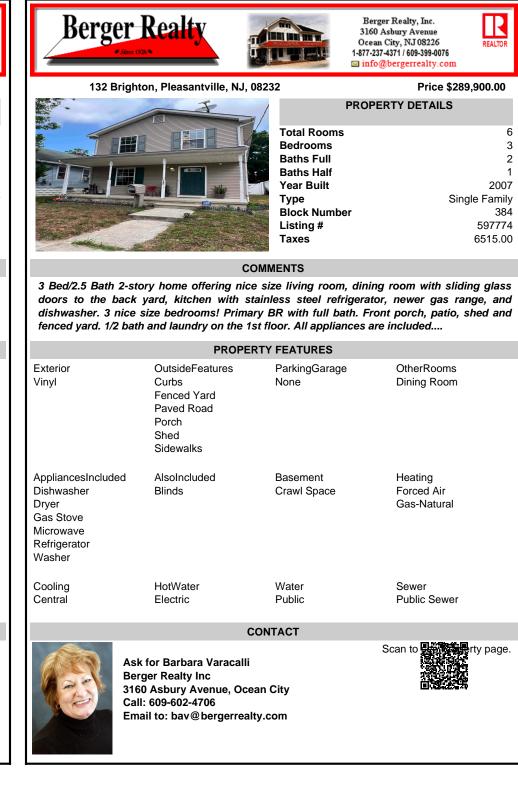

| PROPERTY FEATURES                                                                                                                        |                                                                                     |                         |                                      |
|------------------------------------------------------------------------------------------------------------------------------------------|-------------------------------------------------------------------------------------|-------------------------|--------------------------------------|
| Exterior<br>Vinyl                                                                                                                        | OutsideFeatures<br>Curbs<br>Fenced Yard<br>Paved Road<br>Porch<br>Shed<br>Sidewalks | ParkingGarage<br>None   | OtherRooms<br>Dining Room            |
| AppliancesInclude<br>Dishwasher<br>Dryer<br>Gas Stove<br>Microwave<br>Refrigerator<br>Washer                                             | d AlsoIncluded<br>Blinds                                                            | Basement<br>Crawl Space | Heating<br>Forced Air<br>Gas-Natural |
| Cooling<br>Central                                                                                                                       | HotWater<br>Electric                                                                | Water<br>Public         | Sewer<br>Public Sewer                |
| CONTACT                                                                                                                                  |                                                                                     |                         |                                      |
| Ask for Barbara Varacalli<br>Berger Realty Inc<br>3160 Asbury Avenue, Ocean City<br>Call: 609-602-4706<br>Email to: bav@bergerrealty.com |                                                                                     |                         | Scan to                              |