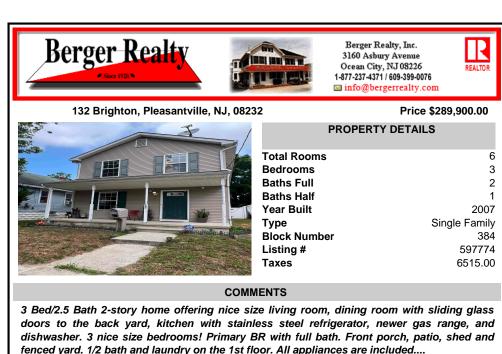

| PROPERTY FEATURES                                                                                                                        |                                                                                     |                         |                                      |
|------------------------------------------------------------------------------------------------------------------------------------------|-------------------------------------------------------------------------------------|-------------------------|--------------------------------------|
| Exterior<br>Vinyl                                                                                                                        | OutsideFeatures<br>Curbs<br>Fenced Yard<br>Paved Road<br>Porch<br>Shed<br>Sidewalks | ParkingGarage<br>None   | OtherRooms<br>Dining Room            |
| AppliancesInclude<br>Dishwasher<br>Dryer<br>Gas Stove<br>Microwave<br>Refrigerator<br>Washer                                             | d AlsoIncluded<br>Blinds                                                            | Basement<br>Crawl Space | Heating<br>Forced Air<br>Gas-Natural |
| Cooling<br>Central                                                                                                                       | HotWater<br>Electric                                                                | Water<br>Public         | Sewer<br>Public Sewer                |
| CONTACT                                                                                                                                  |                                                                                     |                         |                                      |
| Ask for Barbara Varacalli<br>Berger Realty Inc<br>3160 Asbury Avenue, Ocean City<br>Call: 609-602-4706<br>Email to: bav@bergerrealty.com |                                                                                     |                         | Scan to                              |