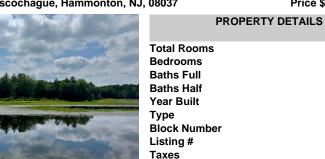

4320 Lake Nescochague, Hammonton, NJ, 08037

|                       | PROPERTY DETAILS     |
|-----------------------|----------------------|
|                       | Total Rooms          |
|                       | Bedrooms 0           |
| the states            | Baths Full 0         |
|                       | Baths Half 0         |
|                       | Year Built           |
|                       | Туре                 |
|                       | Block Number 701     |
| and the second second | Listing # 597766     |
| The second second     | <b>Taxes</b> 4300.00 |
| 19 1 P                |                      |

### 4320 Lake Nescochague, Hammonton, NJ, 08037