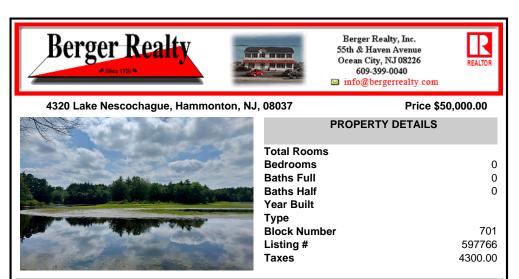

# COMMENTS

Escape to a tranquil retreat on this stunning .57-acre wooded, lakefront property in Mullica, New Jersey. Nestled on a quiet back road within the Pinelands Preservation Area, this unique parcel offers a rare chance to own a pristine piece of South Jersey\'s natural beauty. Please note: This lot is not buildable. Despite being non-buildable, this land is your ultimate o...