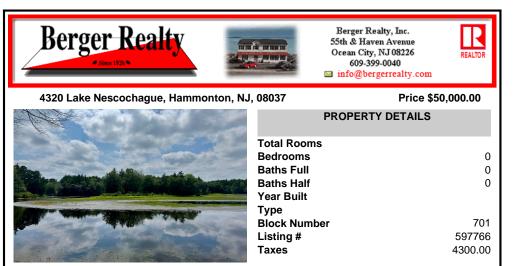

### COMMENTS

Escape to a tranquil retreat on this stunning .57-acre wooded, lakefront property in Mullica, New Jersey. Nestled on a quiet back road within the Pinelands Preservation Area, this unique parcel offers a rare chance to own a pristine piece of South Jersey\'s natural beauty. Please note: This lot is not buildable. Despite being non-buildable, this land is your ultimate o...