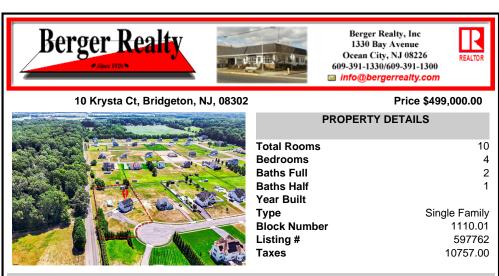

## 10 Krysta Ct, Bridgeton, NJ, 08302

#### Price \$499,000.00

10

4

2

1

Single Family

1110.01

597762

10757.00

**PROPERTY DETAILS** 

| PF                                                                                                              |
|-----------------------------------------------------------------------------------------------------------------|
| Total Rooms<br>Bedrooms<br>Baths Full<br>Baths Half<br>Year Built<br>Type<br>Block Number<br>Listing #<br>Taxes |