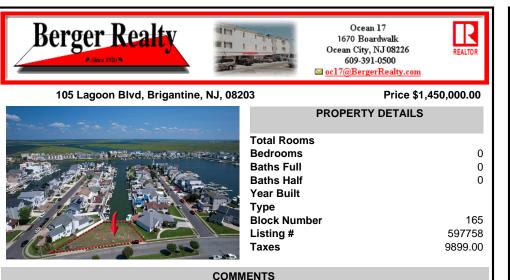

OVERSIZED WATERFRONT LOT - Prime location at the end of one of Brigantine's finest canals. Build your dream home in one of the most desirable areas on the island. Lot has water access with NJ DEP approved plans and permit for dock & floating dock which can accommodate up to a 25\' boat and one jet ski. Located on the south end, with views of the canal and bay. This ove ...

## **PROPERTY FEATURES** CONTACT

Scan to see Property page.

Ask for Peter Harp Berger Realty Inc 1670 Boardwalk, Ocean City Call: 609-827-9399 Email to: pph@bergerrealty.com

COMMENTS

OVERSIZED WATERFRONT LOT - Prime location at the end of one of Brigantine's finest canals. Build your dream home in one of the most desirable areas on the island. Lot has water access with NJ DEP approved plans and permit for dock & floating dock which can accommodate up to a 251' boat and one jet ski. Located on the south end, with views of the canal and bay. This ove ...