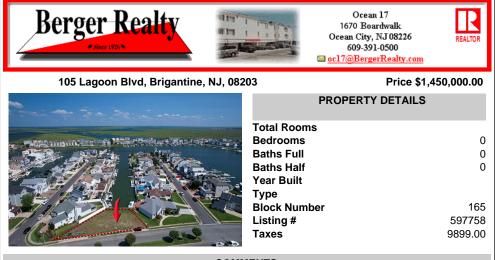

OVERSIZED WATERFRONT LOT - Prime location at the end of one of Brigantine's finest canals. Build your dream home in one of the most desirable areas on the island. Lot has water access with NJ DEP approved plans and permit for dock & floating dock which can accommodate up to a 25\' boat and one jet ski. Located on the south end, with views of the canal and bay. This ove ...

## **PROPERTY FEATURES** CONTACT

Scan to see Property page.

Ask for Peter Harp Berger Realty Inc 1670 Boardwalk, Ocean City Call: 609-827-9399 Email to: pph@bergerrealty.com

COMMENTS

OVERSIZED WATERFRONT LOT - Prime location at the end of one of Brigantine's finest canals. Build your dream home in one of the most desirable areas on the island. Lot has water access with NJ DEP approved plans and permit for dock & floating dock which can accommodate up to a 251' boat and one jet ski. Located on the south end, with views of the canal and bay. This ove ...