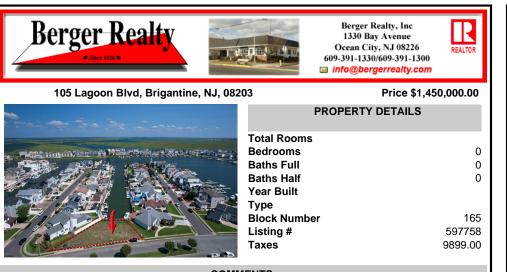

## Price \$1,450,000.00

| the the state in and | PROPERTY DETAILS                                               |
|----------------------|----------------------------------------------------------------|
|                      | Total RoomsBedrooms0Baths Full0Baths Half0Year Built0          |
|                      | Type 165   Block Number 165   Listing # 597758   Taxes 9899.00 |