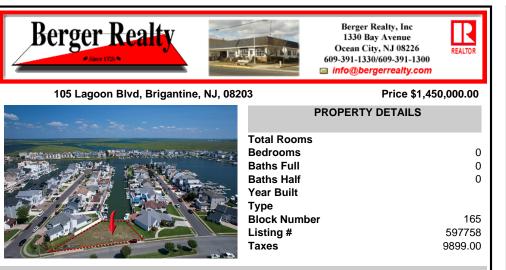

## 105 Lagoon Blvd, Brigantine, NJ, 08203

#### Price \$1,450,000.00

| the the section | PROPERTY DETAILS                                               |
|-----------------|----------------------------------------------------------------|
|                 | Total RoomsBedrooms0Baths Full0Baths Half0Year Built           |
|                 | Type 165   Block Number 165   Listing # 597758   Taxes 9899.00 |