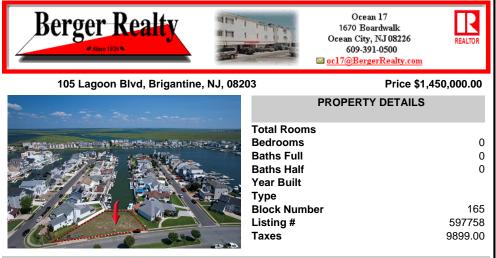

## COMMENTS

OVERSIZED WATERFRONT LOT - Prime location at the end of one of Brigantine's finest canals. Build your dream home in one of the most desirable areas on the island. Lot has water access with NJ DEP approved plans and permit for dock & floating dock which can accommodate up to a 25' boat and one jet ski. Located on the south end, with views of the canal and bay. This ove ...