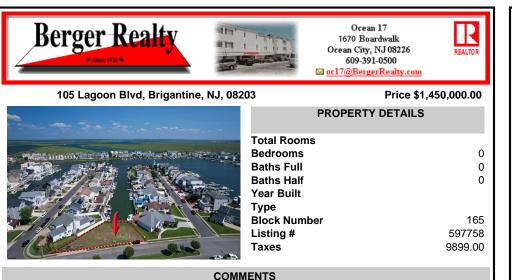

## COMMENTS

OVERSIZED WATERFRONT LOT - Prime location at the end of one of Brigantine's finest canals. Build your dream home in one of the most desirable areas on the island. Lot has water access with NJ DEP approved plans and permit for dock & floating dock which can accommodate up to a 25' boat and one jet ski. Located on the south end, with views of the canal and bay. This ove ...