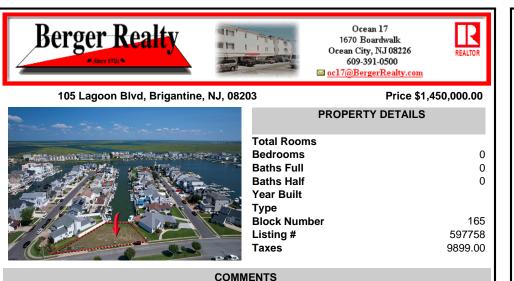

OVERSIZED WATERFRONT LOT - Prime location at the end of one of Brigantine's finest canals. Build your dream home in one of the most desirable areas on the island. Lot has water access with NJ DEP approved plans and permit for dock & floating dock which can accommodate up to a 25\' boat and one jet ski. Located on the south end, with views of the canal and bay. This ove ...

## COMMENTS

Taxes

OVERSIZED WATERFRONT LOT - Prime location at the end of one of Brigantine's finest canals. Build your dream home in one of the most desirable areas on the island. Lot has water access with NJ DEP approved plans and permit for dock & floating dock which can accommodate up to a 25' boat and one jet ski. Located on the south end, with views of the canal and bay. This ove ...