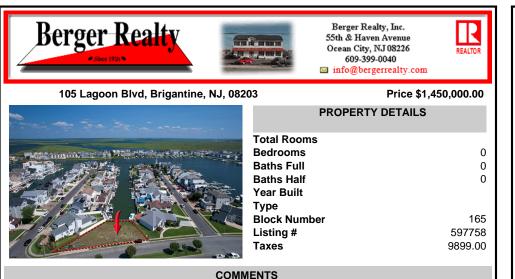

OVERSIZED WATERFRONT LOT – Prime location at the end of one of Brigantine's finest canals. Build your dream home in one of the most desirable areas on the island. Lot has water access with NJ DEP approved plans and permit for dock & floating dock which can accommodate up to a 25\' boat and one jet ski. Located on the south end, with views of the canal and bay. This ove...

## PROPERTY FEATURES CONTACT

Scan to see Property page.

Ask for Lori McCloskey Berger Realty Inc 109 E 55th St., Ocean City Call: 609-214-3078 Email to: lam@bergerrealty.com

OVERSIZED WATERFRONT LOT – Prime location at the end of one of Brigantine's finest canals. Build your dream home in one of the most desirable areas on the island. Lot has water access with NJ DEP approved plans and permit for dock & floating dock which can accommodate up to a 25\' boat and one jet ski. Located on the south end, with views of the canal and bay. This ove...