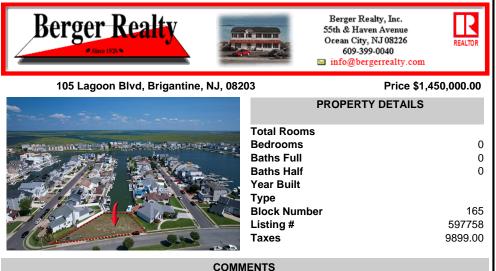

OVERSIZED WATERFRONT LOT – Prime location at the end of one of Brigantine's finest canals. Build your dream home in one of the most desirable areas on the island. Lot has water access with NJ DEP approved plans and permit for dock & floating dock which can accommodate up to a 25\' boat and one jet ski. Located on the south end, with views of the canal and bay. This ove...

## PROPERTY FEATURES CONTACT

Scan to see Property page.

Ask for Lori McCloskey Berger Realty Inc 109 E 55th St., Ocean City Call: 609-214-3078 Email to: lam@bergerrealty.com

OVERSIZED WATERFRONT LOT – Prime location at the end of one of Brigantine's finest canals. Build your dream home in one of the most desirable areas on the island. Lot has water access with NJ DEP approved plans and permit for dock & floating dock which can accommodate up to a 25\' boat and one jet ski. Located on the south end, with views of the canal and bay. This ove...