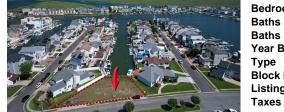

## COMMENTS

OVERSIZED WATERFRONT LOT - Prime location at the end of one of Brigantine's finest canals. Build your dream home in one of the most desirable areas on the island. Lot has water access with NJ DEP approved plans and permit for dock & floating dock which can accommodate up to a 25\' boat and one jet ski. Located on the south end, with views of the canal and bay. This ove ...

#### COMMENTS

OVERSIZED WATERFRONT LOT - Prime location at the end of one of Brigantine's finest canals. Build your dream home in one of the most desirable areas on the island. Lot has water access with NJ DEP approved plans and permit for dock & floating dock which can accommodate up to a 25' boat and one jet ski. Located on the south end, with views of the canal and bay. This ove ...