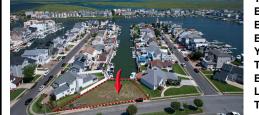

### COMMENTS

OVERSIZED WATERFRONT LOT - Prime location at the end of one of Brigantine's finest canals. Build your dream home in one of the most desirable areas on the island. Lot has water access with NJ DEP approved plans and permit for dock & floating dock which can accommodate up to a 25\' boat and one jet ski. Located on the south end, with views of the canal and bay. This ove ...

## COMMENTS

OVERSIZED WATERFRONT LOT - Prime location at the end of one of Brigantine's finest canals. Build your dream home in one of the most desirable areas on the island. Lot has water access with NJ DEP approved plans and permit for dock & floating dock which can accommodate up to a 25' boat and one jet ski. Located on the south end, with views of the canal and bay. This ove ...