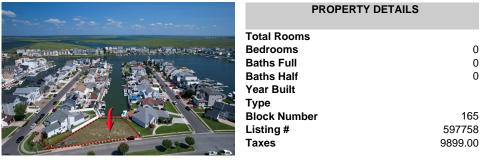

| PROPERTY DETAILS |         |
|------------------|---------|
| Total Rooms      |         |
| Bedrooms         | 0       |
| Baths Full       | 0       |
| Baths Half       | 0       |
| Year Built       |         |
| Туре             |         |
| Block Number     | 165     |
| Listing #        | 597758  |
| Taxes            | 9899.00 |

### COMMENTS

OVERSIZED WATERFRONT LOT - Prime location at the end of one of Brigantine's finest canals. Build your dream home in one of the most desirable areas on the island. Lot has water access with NJ DEP approved plans and permit for dock & floating dock which can accommodate up to a 25\' boat and one jet ski. Located on the south end, with views of the canal and bay. This ove ...

## COMMENTS

OVERSIZED WATERFRONT LOT - Prime location at the end of one of Brigantine's finest canals. Build your dream home in one of the most desirable areas on the island. Lot has water access with NJ DEP approved plans and permit for dock & floating dock which can accommodate up to a 25' boat and one jet ski. Located on the south end, with views of the canal and bay. This ove ...