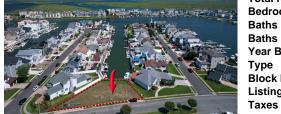

#### COMMENTS

OVERSIZED WATERFRONT LOT - Prime location at the end of one of Brigantine's finest canals. Build your dream home in one of the most desirable areas on the island. Lot has water access with NJ DEP approved plans and permit for dock & floating dock which can accommodate up to a 25\' boat and one jet ski. Located on the south end, with views of the canal and bay. This ove ...

### COMMENTS

OVERSIZED WATERFRONT LOT - Prime location at the end of one of Brigantine's finest canals. Build your dream home in one of the most desirable areas on the island. Lot has water access with NJ DEP approved plans and permit for dock & floating dock which can accommodate up to a 25' boat and one jet ski. Located on the south end, with views of the canal and bay. This ove ...