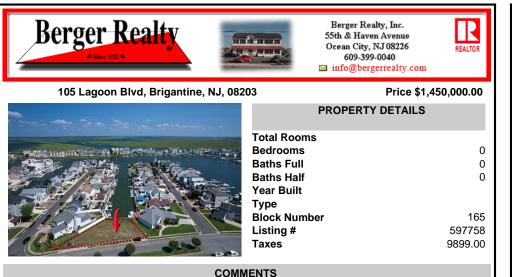

OVERSIZED WATERFRONT LOT – Prime location at the end of one of Brigantine's finest canals. Build your dream home in one of the most desirable areas on the island. Lot has water access with NJ DEP approved plans and permit for dock & floating dock which can accommodate up to a 25\' boat and one jet ski. Located on the south end, with views of the canal and bay. This ove...