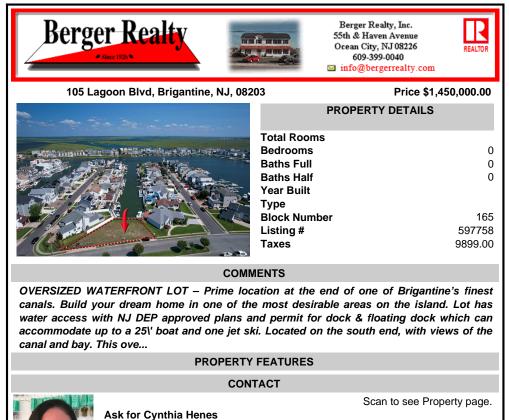

OVERSIZED WATERFRONT LOT – Prime location at the end of one of Brigantine's finest canals. Build your dream home in one of the most desirable areas on the island. Lot has water access with NJ DEP approved plans and permit for dock & floating dock which can accommodate up to a 25\' boat and one jet ski. Located on the south end, with views of the canal and bay. This ove...