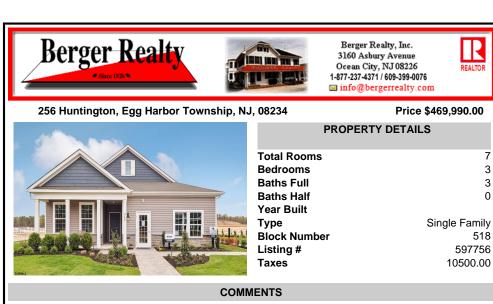

| PROPERTY DETAILS |               |
|------------------|---------------|
| Total Rooms      | 7             |
| Bedrooms         | 3             |
| Baths Full       | 3             |
| Baths Half       | 0             |
| Year Built       |               |
| Туре             | Single Family |
| Block Number     | 518           |
| Listing #        | 597756        |
| Taxes            | 10500.00      |
|                  |               |

## COMMENTS

The Bristol floor plan with Loft is a stunning new construction, ranch home plan featuring 2,401 square feet of living space, 3 bedrooms, a flex room, 3 bathrooms and a 2-car garage. Look no further than the Bristol for the convenience of first floor living! The foyer welcomes you in past a large bedroom and flex room, you decide how this space functions! The kitchen with ...