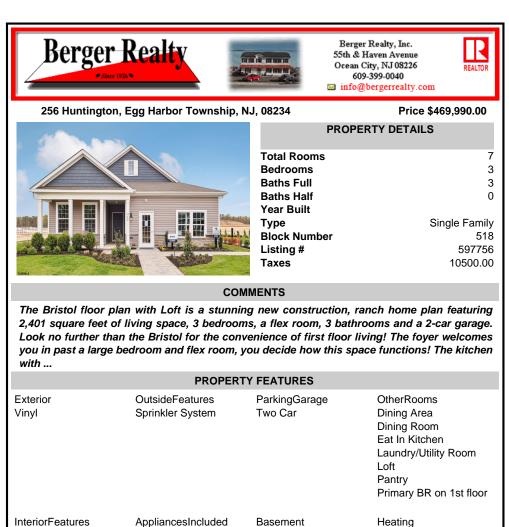

2,401 square feet of living space, 3 bedrooms, a flex room, 3 bathrooms and a 2-car garage. Look no further than the Bristol for the convenience of first floor living! The foyer welcomes you in past a large bedroom and flex room, you decide how this space functions! The kitchen with ...