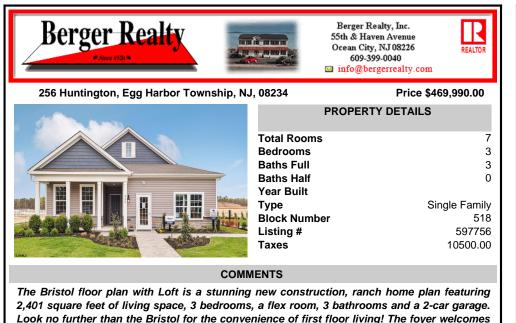

2,401 square feet of living space, 3 bedrooms, a flex room, 3 bathrooms and a 2-car garage. Look no further than the Bristol for the convenience of first floor living! The foyer welcomes you in past a large bedroom and flex room, you decide how this space functions! The kitchen with ...