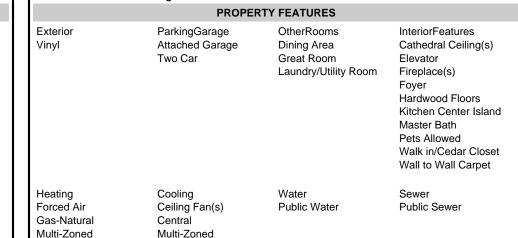

| PROPERTY FEATURES                                   |                                                     |                                                                 |                                                                                                                                                                                                         |
|-----------------------------------------------------|-----------------------------------------------------|-----------------------------------------------------------------|---------------------------------------------------------------------------------------------------------------------------------------------------------------------------------------------------------|
| Exterior<br>Vinyl                                   | ParkingGarage<br>Attached Garage<br>Two Car         | OtherRooms<br>Dining Area<br>Great Room<br>Laundry/Utility Room | InteriorFeatures<br>Cathedral Ceiling(s)<br>Elevator<br>Fireplace(s)<br>Foyer<br>Hardwood Floors<br>Kitchen Center Island<br>Master Bath<br>Pets Allowed<br>Walk in/Cedar Closet<br>Wall to Wall Carpet |
| Heating<br>Forced Air<br>Gas-Natural<br>Multi-Zoned | Cooling<br>Ceiling Fan(s)<br>Central<br>Multi-Zoned | Water<br>Public Water                                           | Sewer<br>Public Sewer                                                                                                                                                                                   |