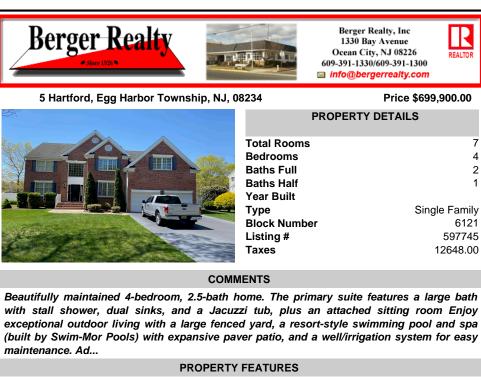

## CONTACT

Scan to see Property page.

| TROFERT TEATORES                                                                                       |                                       |                                                   |                                                                    |  |  |
|--------------------------------------------------------------------------------------------------------|---------------------------------------|---------------------------------------------------|--------------------------------------------------------------------|--|--|
| OutsideFeatures<br>Fenced Yard<br>Patio<br>Pool-In Ground<br>Shed<br>Sprinkler System<br>Whirlpool/Spa | ParkingGarage<br>Two Car              | OtherRooms<br>Dining Room<br>Laundry/Utility Room | InteriorFeatures<br>Security System<br>Walk In Closet<br>Whirlpool |  |  |
| AlsoIncluded<br>Shades                                                                                 | Heating<br>Gas-Natural<br>Multi-Zoned | Cooling<br>Central                                | Water<br>Public<br>Well                                            |  |  |
| Sewer<br>Public Sewer                                                                                  |                                       |                                                   |                                                                    |  |  |
| CONTACT                                                                                                |                                       |                                                   |                                                                    |  |  |