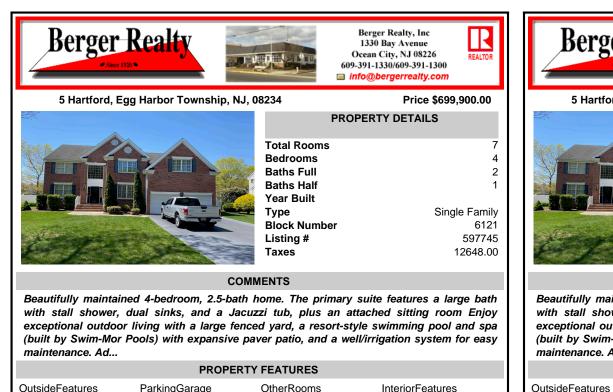

| OutsideFeatures<br>Fenced Yard<br>Patio<br>Pool-In Ground<br>Shed<br>Sprinkler System<br>Whirlpool/Spa | ParkingGarage<br>Two Car              | OtherRooms<br>Dining Room<br>Laundry/Utility Room | InteriorFeatures<br>Security System<br>Walk In Closet<br>Whirlpool |
|--------------------------------------------------------------------------------------------------------|---------------------------------------|---------------------------------------------------|--------------------------------------------------------------------|
| AlsoIncluded<br>Shades                                                                                 | Heating<br>Gas-Natural<br>Multi-Zoned | Cooling<br>Central                                | Water<br>Public<br>Well                                            |
| Sewer<br>Public Sewer                                                                                  |                                       |                                                   |                                                                    |