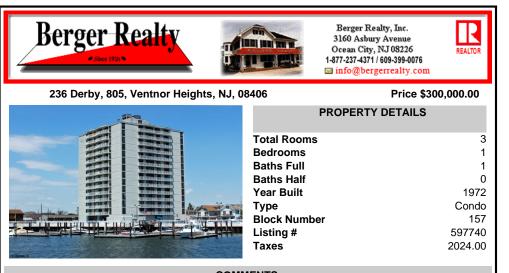

## COMMENTS

Special water views! Southern Exposure facing Margate...also oceanvews from Balcony! Wonderful location. Close to shopping and restaurants. Pool, Card Room, management on site. Park your own car. Additional parking during winter. Bike Room. Fabulous pool deck. Boat slips can be available must apply. Short walk to beach and boardwalk! Available immediately Quie...

| PROPERTY FEATURES    |                       |                                   |                    |  |
|----------------------|-----------------------|-----------------------------------|--------------------|--|
| Exterior<br>Concrete | ParkingGarage<br>None | Heating<br>Electric<br>Forced Air | Cooling<br>Central |  |
| HotWater<br>Electric | Water<br>Public Water | Sewer<br>Public Sewer             |                    |  |